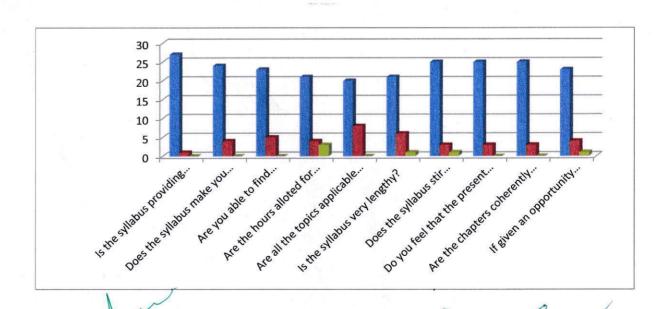

#### STUDENT FEED BACK ON CURRICULUM

Batch 2020 - 2022

Department of PG

| Sl. No | Statements \ Questionnaire                                                    | Yes | No  | Not Applicable | Total |
|--------|-------------------------------------------------------------------------------|-----|-----|----------------|-------|
| 1      | Is the syllabus providing ample opportunity to enhance your knowledge?        | 27  | 1   | Nil            | 28    |
| 2      | Does the syllabus make you job ready?                                         | 24  | 4   | Nil            | 28    |
| 3      | Are you able to find supporting material for the syllabus prescribed?         | 23  | 5   | Nil            | 28    |
| 4      | Are the hours alloted for each chapter sufficient?                            | 21  | 4   | 3 .            | 28    |
| 5      | Are all the topics applicable for gaining practical skills?                   |     | 8   | NIL            | 28    |
| 6      | Is the syllabus very lengthy?                                                 | 21  | 6   | 1              | 28    |
| 7      | Does the syllabus stir interest to learn more?                                | 25  | - 3 | 1              | 28    |
| 8      | Do you feel that the present syllabus would help you in career building?      | 25  | 3   | Nil            | 28    |
| 9      | Are the chapters coherently arranged to provide complete understanding?       | 25  | 3   | Nil            | 28    |
| 10     | If given an opportunity would you like to be a part of syllabus framing unit? | 23  | 4   | 1              | 28    |